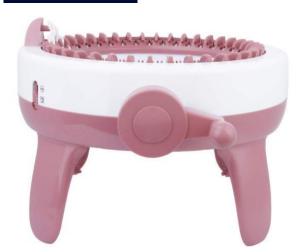

# **Knitting Machine**

#### **DESCRIPTION:-**

The dual mode includes T-ring looping and P-stitch plain weave, which can adjust the width of the fabric according to your needs, and can be freely stitched into a scarf with a needle and a crochet.

Made of high-quality plastic material, compact body, easy to carry and use, the weaving effect is good.

For beginners, this is a great job, you can weave scarves, hats, gloves, clothes, and give it to family and friends.