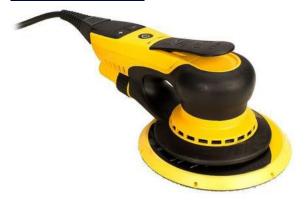

## **Description**

Catalogue No.: "IDAC222/0154"

**DESCRIPTION:-**

Voltage: 220-240 V

Frequency: 50/60 Hz

Power Input: 350 W

Speed: 4000 - 10000 RPM

Size of Pad: 150 mm

Noise Level: 71 dB

Direct electric random orbital sander developed for effective and dust-free sanding of all kind of surfaces.

With the lowest vibration values in its class and the unique symmetrical design guarantees that the tool can be used for long periods without fatique.

Direct electric random orbital sander is equipped with a 150 mm (6") pad and has a 2.5 mm oscillation.

Didac Scientific Pvt. Ltd,

Martinfield Business Centre, 108 Martinfield, Welwyn Garden City , United Kingdom Direct Contact Details <sup>™</sup> sales@didacscientific.co.uk