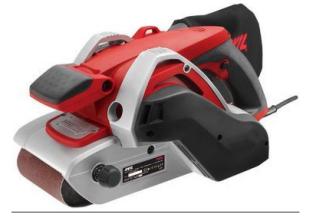

## **Didac Scientific**

Product Code . DS-LE-11736

Sander (Belt)

## **DESCRIPTION :-**

High performance motor to minimize slow down in use

Dust-protected ball bearings and hardened helical gears

High belt-speed for fast material removal

Pre-select speed dial wheel, for controlled material removal on different surfaces Sanding frame prevents scratches and equalizes surfaces perfectly (patented 'Equalizer' construction)

Easy belt change without the need to remove the sanding frame first

Ergonomically shaped handles with softgrip ensure perfect grip for 2-handed control

Adjustable front handle for optimal comfort

Highly efficient integrated dust suction and dustbag Stable construction for stationary use

Easy and precise belt tracking adjustment

Power Input=1150 W electronic

Integrated turbine extracts dust-to-dust bag

Variable speed electronics