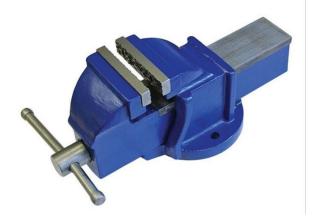

## **Description**

Catalogue No.: "IDAC162/0142"

**DESCRIPTION:-**

Made by tough cast iron material

This Bench vice is directly attached to a worktable to hold the work piece for the operation of sawing, planning and drilling

To keep work piece steady and for a grip bench vise has harden steel jaws

Large anvil built for shaping and fabrication work

Jaws are Knurled and made from Carbon Steel

Didac Scientific Pvt. Ltd,

Martinfield Business Centre, 108 Martinfield, Welwyn Garden City , United Kingdom Direct Contact Details Sales@didacscientific.co.uk