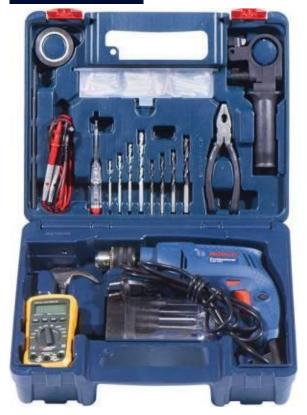

## Consisting below :-

1-Bit, drill, concrete, set, hammer operated, 3.5, 4.5, 5, 6 mm, with handle

1-Hammer, club, 42 x 42 x 100 mm

1-Cutter, side, large, Max. size wire, 2.0 mm: L = 210 mm

1-Multimeter, basic, digital, Fluke 11

1-Screw driver, flat, insulated, blade; 2.5 mm, shaft, 75 mm

1-Screw driver, flat, insulated, blade; 4.0 mm, shaft, 100 mm

1-Screwdriver/mains tester, blade, 4 mm, shaft, 100 mm, 100-500 V

1-Stripper, wire, standard, 170 mm

1-Knife, trimming, retractable blade

- 1-Pen, marking, waterproof, medium
- 1-Tape measure, steel, 3 m
- 1-Box, tool, steel, big, 4 tray, cantilever, 550 x 220 x 215 mm ( I x w x h)
- 1-Chisel, chanelling
- 1-Chisel, cold, 116 mm x 250 mm
- 1-Chisel, cold, cut
- 1-Chisel, floorboard
- 1-Cutter, pipe, 3-30 mm
- 1-File, halfound, second cut, 200 mm
- 1-Hacksaw, junior
- 1-Hacksaw, standard, 470 mm
- 1-Light, torch, rubber coated, 2 batteries, LR 20, 3 V
- 1-Pliers, combination, 203 mm/8"
- 1-Pliers, radio, 165 mm/2.5"
- 1-Pliers, waterpump, standard, 225 mm
- 1-Punch, centre, diam.;6 mm, L=115 mm
- 1-Reamer, pipe
- 1-Saw, pad, with blades
- 1-Screwdriver, flat, chubby, blade: 5.5 mm; shaft: 40 mm
- 1-Screwdriver, flat, long shaft, blade: 5.5 mm; shaft: 200 mm
- 1-Screwdriver, flat, screw gripping, blade: 6 mm; shaft: 200 mm
- 1-Screwdriver, Phillips, chubby, No. 2x, Diam: 5.0 mm; shaft: 40 mm
- 1-Screwdriver, Pozidriv, No. 1/75
- 1-Screwdriver, Pozidriv, No. 2, 100 mm
- 1-Spanner, adjustable, medium, 205 mm/8": jaw: 27 in.

| 1-Specta | acles, safety                                                                    |
|----------|----------------------------------------------------------------------------------|
| -Wrenc   | h, pipe, small, 229 mm/9 "                                                       |
|          | Didac Scientific Pvt. Ltd,                                                       |
|          | Martinfield Business Centre, 108 Martinfield, Welwyn Garden City, United Kingdom |
|          | Direct Contact Details Sales@didacscientific.co.uk                               |
|          | www.didacscientific.co.uk/                                                       |