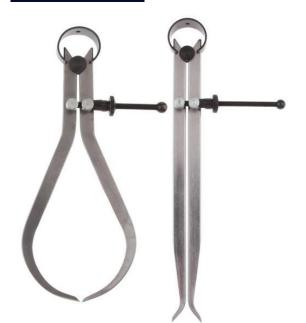

## **Description**

Catalogue No.: "IDAC111/0124"

**DESCRIPTION:-**

Hardened points and solid nut for precise fine adjustment.

Made from high-grade carbon steel for long service life, and the flat legs made of flat stock for durability.

Each caliper has a strong but flexible bow spring, which gives a smooth action and reliable measurements.

Commonly used in leathercraft, woodworking, metalwork, engineering, decorating.

Measuring and transferring precise distances to reduce errors and for a wide range of measurement