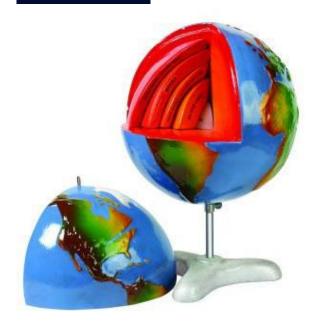

## **Description**

Catalogue No.: "IDAC249/0101"

**DESCRIPTION:-**

The model is showing the layers inside the Earth.

It is in seven detachable parts, which indicate the interior of the Earth.

The different colors are used to show the various earth layers.

When we take off the upper part i.e., Earth's crust, inner core is clearly visible along with all the layers in a single view.

All the layers are detachable one by one to find the periphery of each layer. Supplied on support stand.