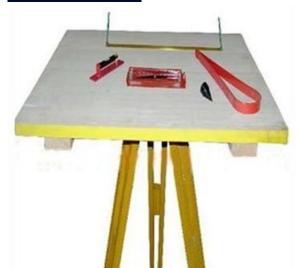

## **Description**

Catalogue No.: "IDAC226/095"

**DESCRIPTION:-**

Plane Table are suitable for maps preparation and recording topography in various engineering surveys.

This outfit consists of a plane table board with a fitted tripod.

These outfits can work complete with standard accessories namely Trough compass, Telescopic alidade, Spirit level, Canvas cover, Plumbing Fork etc.

Didac Scientific Pvt. Ltd,

Martinfield Business Centre, 108 Martinfield, Welwyn Garden City , United Kingdom Direct Contact Details <sup>™</sup> sales@didacscientific.co.uk