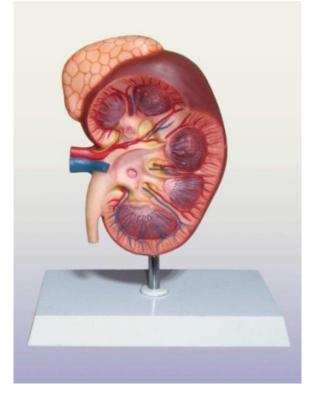

## **DESCRIPTION :-**

Features the kidney with adrenal gland, renal and adrenal vessels and upper portion of the ureter.

Shows cortex medulla and vessels as well as renal pelvis

Anatomically accurate and detailed.

Mounted on base for better display.

Perfect for teaching/studying of human anatomy.

Didac Scientific Pvt. Ltd, Martinfield Business Centre, 108 Martinfield, Welwyn Garden City, United Kingdom Direct Contact Details <sup>I</sup> sales@didacscientific.co.uk □ www.didacscientific.co.uk/