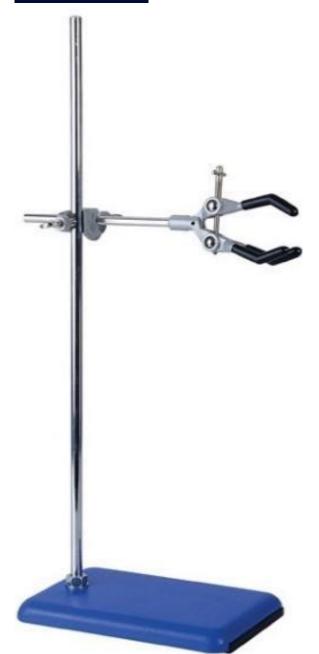

## Retort Stands (Clamp Stands Metal) Metal

## **DESCRIPTION:-**

A Retort Stand is a piece of scientific equipment to which clamps can be attached to hold other pieces of equipment and glassware for instance, burettes, test tubes and flasks.

Made of cast iron powder coated mild steel rod chrome plated.