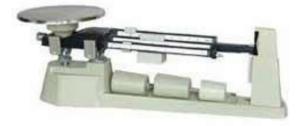

## **DESCRIPTION :-**

Triple Beam Balance are specially designed to handle weighing solids and powder.

Three notched and tiered beams with center reading.

Indicating sliding masses giving total weighing capacity of 610 gm.

The capacity can be increased up to 2610 gm. by using supplementary masses.

Spring loaded zero adjust compensator and magnetic damping are provided for fast setting and reading..

Capacity : 610 gm.

Readability : 0.1 gm.

Front Beam Calibration : 10 x 0.1 gm.

Second Beam Calibration : 500 x 100 gm.

Rear Beam Calibration : 100 x 10 gm.

Didac Scientific Pvt. Ltd, Martinfield Business Centre, 108 Martinfield, Welwyn Garden City, United Kingdom Direct Contact Details <sup>I</sup> sales@didacscientific.co.uk □ www.didacscientific.co.uk/