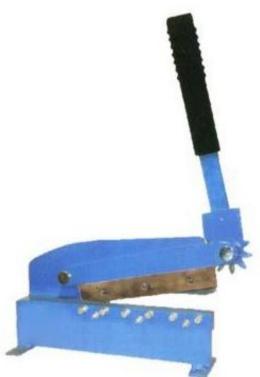

# **Shearing Machine**

### **DESCRIPTION :-**

- Hand Shearing Machine
- Size- 150mm
- Body Material : Mild Steel
- Automatic Grade : Manual
- Surface Finished : Color Coated
- Well-suited for cutting purpose of unalloyed steel and structural steel sheets up to 4 mm thickness.