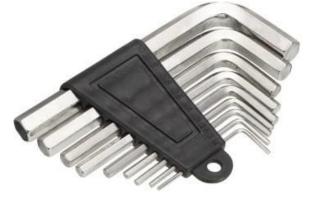

## **DESCRIPTION :-**

- 9pcs torx key set
- Used in machines for toys and Standard Steel for Bicycle Motorcycle Allen Key Set Durable metal material provides comfort and slip resistance during use.
- Design Hex Key Set allows for better access to hex-head bolts.
- Material?Cr-V
- Size?T10-T50
- Long arm
- Heat treatment and chrome plate
- Hex size: Length long arm
- 9/64 inch: 132 mm
- 5/32 inch: 140 mm
- 3/16 inch: 160 mm
- 7/32 inch: 180 mm