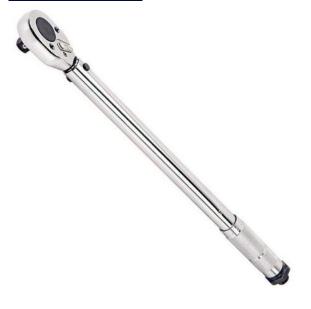

## **Torque Wrench**

## **Description**

Catalogue No.: "IDAC299/049"

**DESCRIPTION:-**

• Length: 540mm.

- Dual scale, calibrated dual direction
- Positive lock with spring loaded pull down lock ring
- Fast, accurate and easy to set
- Easy to read laser marked scales
- Most feature Quick Release buttons which provide good socket retention as well as easy socket removal
- Torque value (Nm)- 65-335.
- Tolerance- +- 4%.