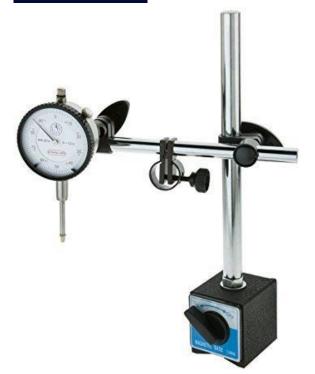

## **Dial Gauge with Magnetic Stand**

## **Description**

Catalogue No.: "IDAC241/039"

**DESCRIPTION:-**

- Material- Steel.
- Dial indicator crystal is hard coated to resist scratches
- Magnetic Stand have 132 Lbf of magnetic force to help prevent damage to indicators and probes due to accidental base fall-over.
- Magnetic Stand accept all AGD-type dial indicators, test indicators and probes having .375", 6mm or 8mm diameter stems and/or lug back with 1/4" diameter mounting hole
- The On/Off switch offers instant mounting and dismounting without any adverse effect to the indicators or work surface
- Size: 0-10 mm 0.01 LC
- With magnetic base stand.