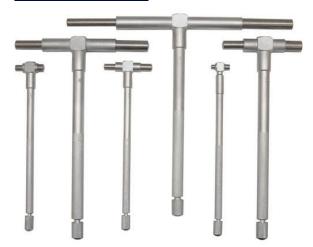

## **DESCRIPTION:-**

- A telescoping gauge is a measuring tool with spring-loaded plunges used together with a micrometer to measure the inside of holes or bores.
- Telescoping gauges are made insets to measure from small to very large bores.
- The telescoping gauge has a handle that is attached to two spring-loaded plungers.

• Touch Display : Manual

Application : Laboratory

• Measuring range: 8-150mm. (6 gauge set)

• Material: Stainless Steel.

Didac Scientific Pvt. Ltd,

Martinfield Business Centre, 108 Martinfield, Welwyn Garden City, United Kingdom