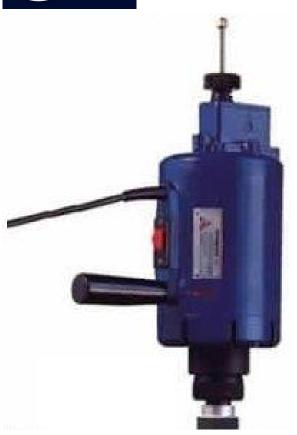

## **Valve Seat Grinder**

## Description

Catalogue No. : "IDAC174/024"

## **DESCRIPTION :-**

- The valve seat grinding machine is the model for those who have to rectify valve seats of small engines such as motorcycles or cars.
- Its working range in fact covers a diameter range of Ø 16  $\div$  48 mm.
- Working field: ? 16/48 mm
- Grinding wheel rotating speed: 13000 rpm
- Relative motion: 30 rpm
- Fixed eccentricity: 1,5 mm
- Motor Power: 250 W
- Electrical Requirements: 230V 1Ph