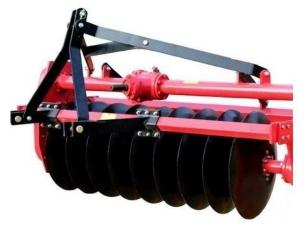

#### **DESCRIPTION :-**

- Its blades are sharp and long enough to till depths of any soil and improve its organic structure.
- Its body frame work is strongly built and promises longer durability which makes it a reliable implement.
- It can till great depths, break massive clumps and ensure even leveling in just one pass.
- It is also very useful for converting a barren land into cultivable.

- Plough length- 3030mm.
- Distance from hydraulic to plough- 11490mm.
- Weight- 550 kgs.
- Plough disc size- 203-356.
- Reversible type- Hydraulic -180°.
- Ploughing Width-762-1067.
- Under frame clearance- 700mm.