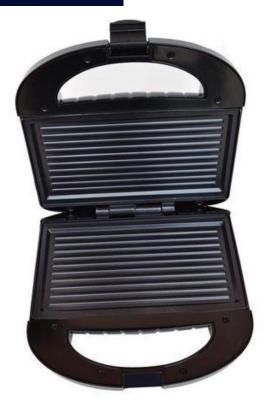

## **Didac Scientific**







Product Code . DS-EE-11502

# **Sandwich Maker**

### **Description**

### Features :-

- Features: indicator lights, temperature ready light, on/off switch
- 2-Slice Belgian baking plate, Sandwich maker or grill baking plate
- Non-stick coated plates for easy cleaning, skid-resistant feet
- Non-stick ceramic coating that won't flake or peel, and is designed to last 8 times longer than standard non-stick coatings
- Overheat safety protection, thermostatically controlled

### Technical Data :-

- Non-stick Sandwich Plate
- High temperature for tasty results

- Over heat protection with safety cut off
- Non-stick coating for easy cleaning
- Thermostatically controlled
- On/off, ready and preheating light indicators
- Connecting spring to concealed
- Cool touch handle
- Wattage: 750W
- Powe