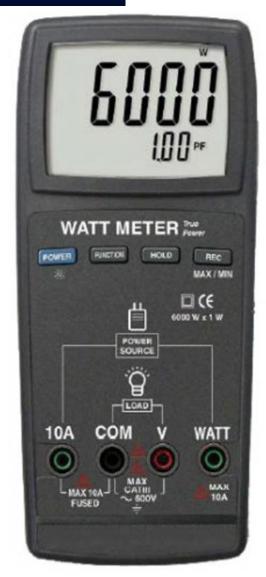

## **Didac Scientific**

Product Code . DS-EE-11475

**Power Factor Meter** 

## Features :-

- Large dual LCD display with backlight.
- Full function auto range.
- Max./Min. Record.
- Data Hold.
- RS232 computer interface.
- Low battery indicator.

## **Technical Data:-**

• Measurement: Power factor, Watt, ACV and ACA

Watt (True power) Range: 6000W

• Accuracy: ± (1% + 5W)

• Resolution: 1W

ACV (True RMS) Range: 600V

Accuracy: ± (0.3% + 0.3V), Resolution: 0.1V

ACV Input Impedance: 10M?

• ACA (True RMS) Range: 10A

Accuracy: ± (0.3% + 0.03A), Resolution: 0.01A

• Power Factor Range: 1.00

Accuracy: ± (1% + 2d), Resolution: 0.01

• Display: Large LCD, 9999 reading

• Sampling Time: 1 sec.

Memory record, recall and data hold function

- Full function auto range and automatic zero adjustment facility
- Built-in low battery indicator
- Accessories: Test lead, Battery and User manual

Didac Scientific Pvt. Ltd,