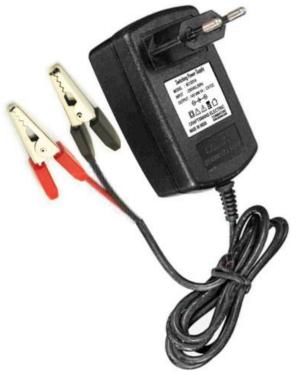

### **Description :-**

Power: 12V.

Used to maintain Batteries in Good condition and useful for people who use Batteries rarely

AC power input: 150W

Charge & Maintain all type of 12V Lead acid, VRLA, SMF Batteries & suitable to charge Batteries from 7 to 14AH

Auto cut off when Batteries fully charged

Protection Against Short circuit, Over Load, Over Temperature & Battery Reverse Polarity

### **Technical Features:-**

Capable of charging 6V-12V lead acid batteries

AC power input: 150W

Supplied with long charging cable

Power source: 220-230V AC,50Hz, 1 Phase

Didac Scientific Pvt. Ltd, Martinfield Business Centre, 108 Martinfield, Welwyn Garden City, United Kingdom Direct Contact Details <sup>I</sup> sales@didacscientific.co.uk □ www.didacscientific.co.uk/