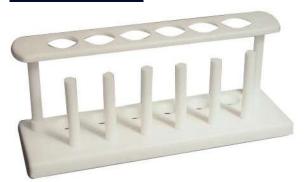

## **Description**

Catalogue No.: "IDAC4308/25"

**DESCRIPTION:-**

- Test Tube Stand Plastic 6 Holes 6 Pegs
- This autoclavable Stand is perhaps the most commonly used Test Tube Stand in various laboratories. For better visibility, this 6-place rack is end supported by 2 columns.
- The top plate has 2 holes for holding 25 mm dia test tubes, four holes to hold 16 mm dia tubes whereas the base has corresponding hemispherical wells.
- It also has six vertical pins for drying tubes. Another option available in this section is a test tube stand in which all the holes in the top plates can hold 25 mm dia tubes.