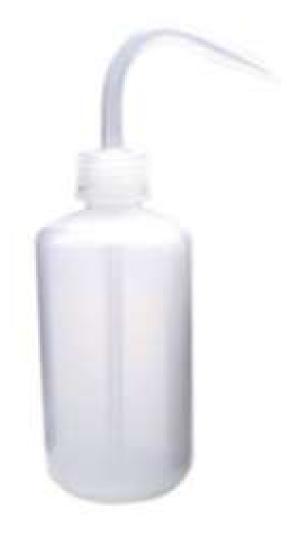

## Product Code . DS-C-11388 Wash bottle

## **Description**

Catalogue No.: "IDAC8529/26"

**DESCRIPTION:-**

• Material : Polythene

• Capacity : 250ml

- Wash Bottles are made of Low Density Polyethylene which gives these bottles a translucent & unbreakable character.
- Solutions can be poured easily by squeezing the bottle lightly.
- The cap is fitted with a flexible polyethylene delivery tube which can be aimed wherever required.