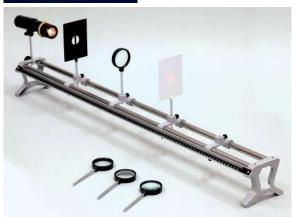

## **Description**

Catalogue No.: "IDAC3735/045"

**DESCRIPTION:-**

• Length: 1meter

- A high-quality precision bench suitable for advanced work.
- Made of Aluminum alloy with hexagonal section carriage for accessories which can be easily lo cated.
- Accepts the full range of optical accessories with 10 mm diameter mounted rods.
- It is supported at the ends, which ensures accuracy and stability.
- An additional support at the center minimizes the possibility of sagging.
- Supplied complete with 4 fixed saddles.