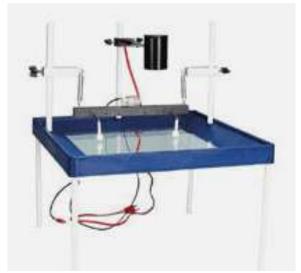

## **Didac Scientific**

Product Code . DS-P-11235

## **Compact Ripple Tank**

## Description

Catalogue No. : "IDAC6331/039"

**DESCRIPTION :-**

- Compact Ripple Tank Advanced Easy to setup and do it yourself kit.
- Experimental video on you tube SCOPE OF SUPPLY
- Ripple tank base unit Power adaptor Single point dipper Double point dipper
- Plane wave bar dipper Curved reflector
- Diffraction barrier- Nos. 2
- Rectangular block shape Convex lens shape
- Concave lens shape
- Triangular shape
- Small diffraction barrier Dropper
- Young double slit Long straight barrier