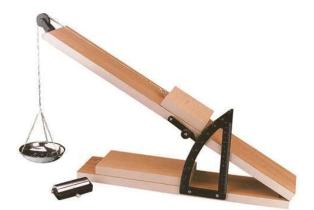

## **Description**

Catalogue No.: "IDAC7323/029"

**DESCRIPTION:-**

- Inclination of plane board can be done and fixed at desired angle.
- The angle may be measured on the angle measurer.
- A pulley is attached at the end, which is used in attaching masses.
- Supplied with roller, pan and two wooden blocks with hook.
- WEIGHT BOXES (PHYSICAL)
- These are general purpose weights made of nickel plated brass. Provided fractional weights are made of Aluminum.
- The fraction weights are housed in a separate plastic box.
- Forceps is provided.
- Housed in wooden box.
- Set of weights 1mg to 100gms (no.of weights 9 + fractional weights)
- Spring balance tubular plastic.
- Made of transparent acrylic pipe. 500g / 10gm/5n