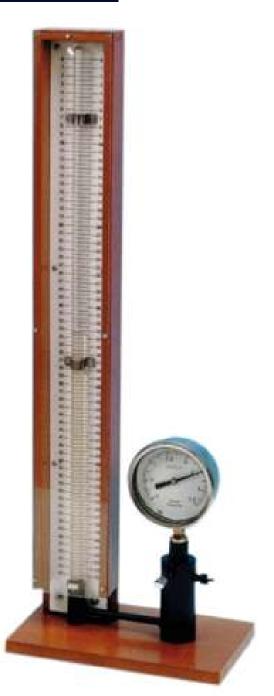

## **Description**

Catalogue No.: "IDAC6322/028"

**DESCRIPTION:-**

• A horizontally mounted acrylic tube having a graduated scale (0-300cm³) along one side.

- A gas tap closes the tube.
- Pressure gauge is present next to gas tap.
- By changing the position of rubber stopper, the effective length of the tube can be selected.
- The scale measures volume and pressure by means of pressure gauze.
- Boyle's law is investigated by changing position of the stopper.