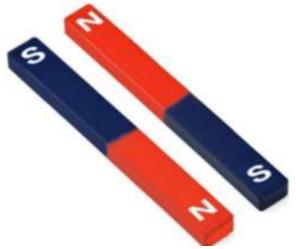

## **DESCRIPTION :-**

• The magnetic surface is located at the end of the magnet, and the middle position is non-magnetic.

• The magnet is small and portable, very suitable for children's teaching.

• The north and south poles are clearly visible. Since the magnet is fragile, please handle it with care.