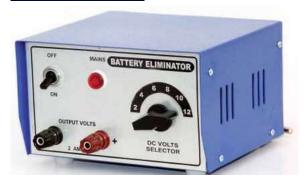

## **Description**

Catalogue No.: "IDAC6287/4.2"

**DESCRIPTION:-**

Power Supply: 1.5-12V/3A

- Battery Eliminator offered by us is ideally designed to be safe reliable source of low voltage D.C., for use in class rooms.
- It allows teachers to conduct experiments requiring a variety of direct voltages while avoiding the decreased characteristics of dry cell.
- It comprises a heavy-duty transformer wound with copper wire with high lamination to avoid losses, selector switch bridge rectifiers with jewel light and safety fuse.
- Precise results
- Long life
- Affordable