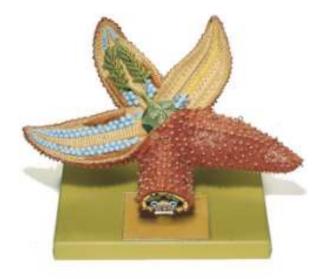

## **DESCRIPTION :-**

• Showing arms, spines, stomach, intestinal, caeca, pyloric caica, ampullae, ring canal, polian vesicles, skeleton of arm with nervous system.

- Stomach, axial organ, stone canal and madreporite are seen in the cut section.
- All parts are numbered for easy identification.