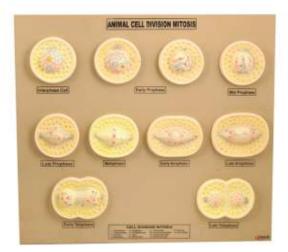

## **Description**

Catalogue No.: "IDAC7308/9.16"

**DESCRIPTION:-**

- Made of fiber Glass.
- All the stages of mitosis are shown.

## Various details shown include:

- Interphase Cell, Early Pro phase, Mid Prophase, Early Telophase, Middle Telophase, Early Anaphase, Late Anaphase, Early Metaphase, Late Metaphase and Cytokinesis.
- Mounted on a wooden base.