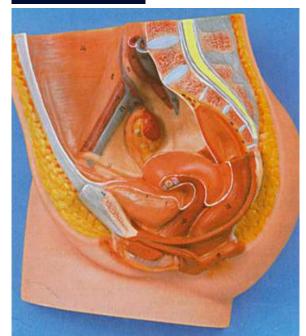

## **Reproductive System Female**

## **Description**

Catalogue No.: "IDAC1304/9.14"

**DESCRIPTION: -**

• Made of Fiber Glass.

## Various details shown include:

- Symphasis Pubic, Ureter, Bladder, Urethra, Clitoris, Labium Minus, Labium Majus, Vagina (Birth Canal), Uterus, Cervix, Ovary & Uterine Tube.
- Numbered with English key card.
- Mounted on a wooden board.