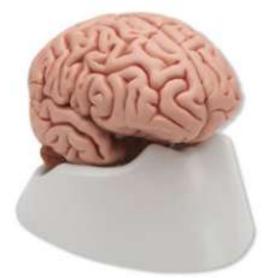

## Human Brain 4 Parts

## **DESCRIPTION: -**

- Made of Fiber Glass.
- All structures are numbered and identified.

Various details shown include:

• Spinal Cord, Cerebellum, Corpus callosum, Lateral ventricle, Temporal & Frontal lobe, Parietal and occipital lobe, Medulla Oblongata, Thalamus & Pituitary Gland.