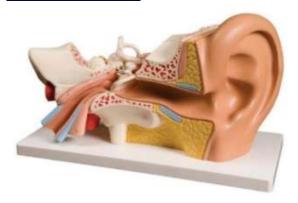

## **Description**

Catalogue No.: "IDAC8982/9.8"

**DESCRIPTION:-**

• Made of Fibre glass.

• It represents outer, middle and inner ear.

Various details shown include: -

- Pinna, External Auditory Canal, Middle ear cavity, Eustachian Tube, Semicircular Canals, Stapes, Anvil and Hammer, Eardrum, Cochlea, Auditory Nerve, Tympanic Cavity & Cartilage etc.
- Numbered with English key card.
- Mounted on a wooden board.