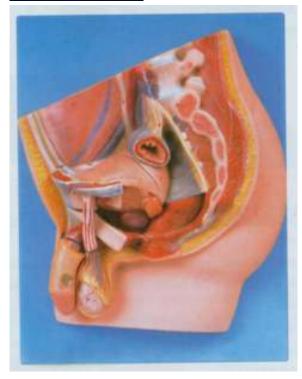

## Description

Model No.: "JL09474/9.6"

**DESCRIPTION :-**

• Made of Fibre Glass.

Various details shown include:

• Pubic Bone, Penis, Urethra, Glans Penis, Testis, Scrotum, Epididymis, Ureter, Urinary Bladder Spermatic Duct (Vas Deferens), Prostate Gland & Erectile Muscles.

• Mounted on a wooden board.

Didac Scientific Pvt. Ltd, Martinfield Business Centre, 108 Martinfield, Welwyn Garden City , United Kingdom Direct Contact Details <sup>I</sup> sales@didacscientific.co.uk □ www.didacscientific.co.uk/