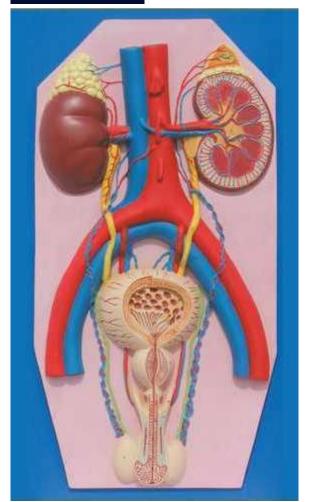

## **Human Urinary System**

## **Description**

Catalogue No.: "IDAC6255/9.4"

**DESCRIPTION:-**

- Model is made of advanced HSP resin to maintain long durability.
- Delivered on wooden baseboard for easy display.
- 36 parts are labeled in total.
- Right Kidney, Right Adrenal Gland, Left Kidney, Left Adrenal Gland, Pelvis of Ureter, Renal Artery, Renal Vein, Calyx, Cortex, Aorta, Interior Vena Cava, Right Ureter, Left Ureter, Urinary Bladder, Urethra and Blood Vessels in adrenal gland.