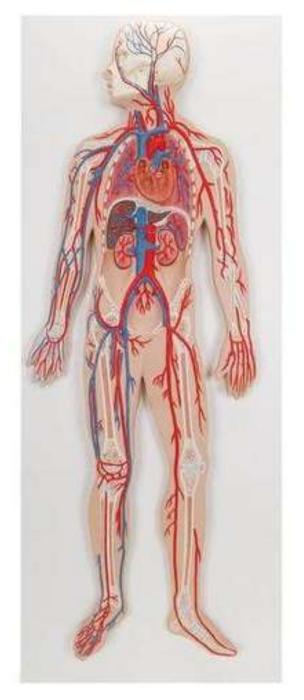

## **DESCRIPTION :-**

• Made of Fibre Glass.

Various details shown include:

• Carotid Artery, Carotid Vein, Arch of Aorta, Brachial, Artery, Basilic Vein, Iliac Arteries, Iliac Veins, Femoral Arteries and Femoral Vein.

- All parts are numbered for easy identification.
- Mounted on a wooden board

Didac Scientific Pvt. Ltd, Martinfield Business Centre, 108 Martinfield, Welwyn Garden City, United Kingdom Direct Contact Details <sup>IM</sup> sales@didacscientific.co.uk □ www.didacscientific.co.uk/