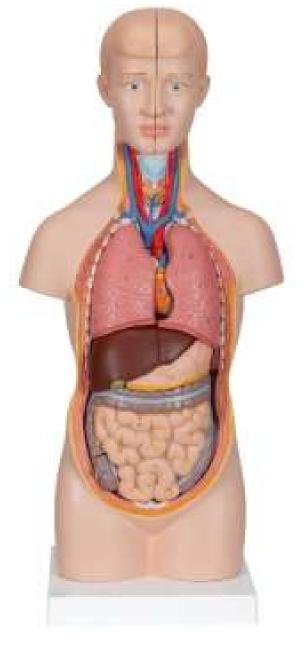

# Biology Models Mini Human Torso

#### **DESCRIPTION :-**

• Made of Fibre Glass.

Various details shown include:

• Brain, Eyes, Ear, Nose, Lips, Chin, Wind pipe, Diaphragm, Spleen, Kidney, adrenal gland, Ureters, Bladder, Heart, Lungs, Stomach, Pancreas, Liver, Gall Bladder, Large Intestines & Small Intestines.