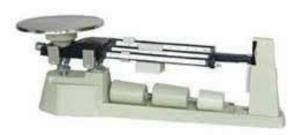

## **DESCRIPTION:-**

- Triple Beam Balance are specially designed to handle weighing solids and powder.
- Three notched and tiered beams with center reading.
- Indicating sliding masses giving total weighing capacity of 610 gm.
- The capacity can be increased up to 2610 gm. by using supplementary masses.
- Spring loaded zero adjust compensator and magnetic damping are provided for fast setting and reading..

• Capacity: 610 gm.

Readability: 0.1 gm.

• Front Beam Calibration: 10 x 0.1 gm.

Second Beam Calibration: 500 x 100 gm.

• Rear Beam Calibration: 100 x 10 gm.

Didac Scientific Pvt. Ltd,

Martinfield Business Centre, 108 Martinfield, Welwyn Garden City , United Kingdom Direct Contact Details Sales@didacscientific.co.uk