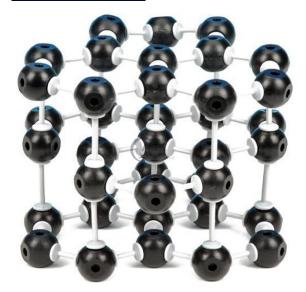

## **DESCRIPTION:-**

The molecular structure of the diamond should shown.

The molecular diamond model includes the following atom parts: 30 Carbon, tetra, black 40 links, medium gray. Diameter of atom parts ranges from 14.5, 15 mm.

The molecular model of the Diamond should be chemistry teaching tool

With instruction manual for construction of Diamond Structure properly.

Didac Scientific Pvt. Ltd,

Martinfield Business Centre, 108 Martinfield, Welwyn Garden City, United Kingdom