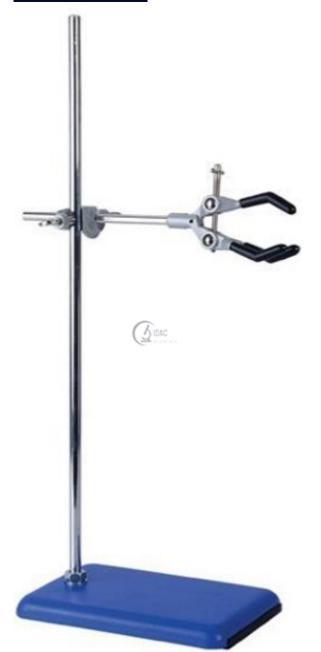

## **Burette Stand**

### **DESCRIPTION:-**

A Retort Stand is a piece of scientific equipment to which clamps can be attached to hold other pieces of equipment and glassware for instance, burettes, test tubes and flasks.

Made of cast iron powder coated mild steel rod chrome plated.

#### Features:

Best quality raw material

Long life

Most appreciated

Made of best quality & heat proof Borosilicate glass

To hold one burette properly

Made of cast iron

Length: min 50 cm

Width: 60 cm

Heavy base & clamp

Didac Scientific Pvt. Ltd,

Martinfield Business Centre, 108 Martinfield, Welwyn Garden City , United Kingdom Direct Contact Details 

sales@didacscientific.co.uk

www.didacscientific.co.uk/