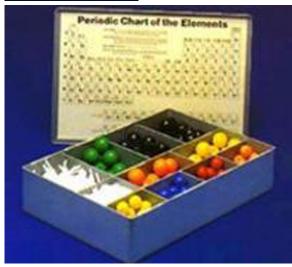

## **DESCRIPTION :-**

A set of atomic models in plastic balls

These sets consist of moulded balls of different colors and sizes along with connecting lugs of different sizes.

These sets are very helpful in modeling different organic & Inorganic compounds.

Inorganic/organic molecular model student set includes: 51 atom-parts, 6 Carbon 4 holes tetra, black, 6 Oxygen, 2-holes ang., red, 14 Hydrogen, 1-hole, white, 3 Nitrogen, 2 tetra, 1 tribipyr., blue, 3 Sulphur, 1 ang., 1 tetra, 1 octa, yellow, 1 Phosphorus, 4-holes, purple, 6 Halogen, 1-hole green, 3 Metal, 1-hole, 17mm, grey, 6 Metal, 3 ang., 2 pyr., 1 tetra, grey, 3 Brown, 1 sp3, 1 dsp3, 1 d2sp3 26 links, grey