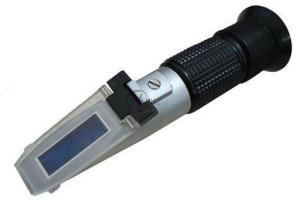

# Hand Held Refractometer

#### DESCRIPTION :-

Measuring range: 0~32% sugar scale

With zero adjusting screw driver

Accuracy: ±0.2%

**EASY TO USE**: Just take a drop or 2 of your brew on the prism and hold the refractometer to the light, then look through the eyepiece to get the reading.

No lookup table needed and no waste!

**Dimension**: min 25 x 38 x 139

High quality pure aluminum body construction

Supplied with box

Warranty for One Year.

Didac Scientific Pvt. Ltd, Martinfield Business Centre, 108 Martinfield, Welwyn Garden City, United Kingdom Direct Contact Details <sup>I</sup> sales@didacscientific.co.uk □ www.didacscientific.co.uk/