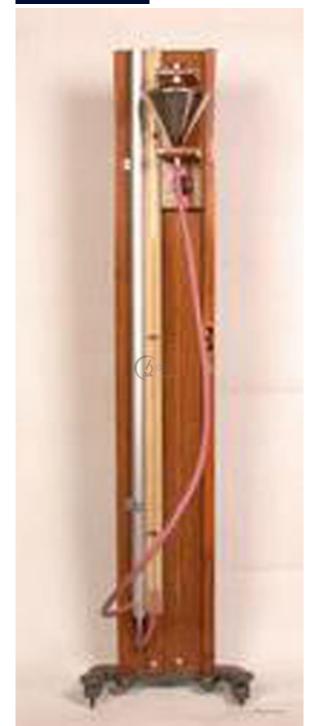

## **DESCRIPTION:-**

A heavy pipe is mounted next to a meter scale

The pipe and meter scale is fitted on a superior quality polished wooden board

The lower end of the brass tube is sealed into a metal cup having a side tube connected by rubber tubing to a reservoir

The length of the resonance column may easily be determined by measuring the distance between zero stop and the closed end of the tube with the meter rule

Didac Scientific Pvt. Ltd,

Martinfield Business Centre, 108 Martinfield, Welwyn Garden City , United Kingdom