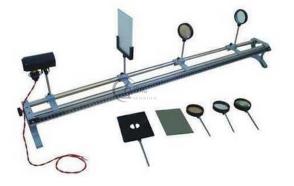

## **DESCRIPTION** :-

Optical bench can be used to measure the focal length of a lens.

Material: Stainless steel

Aluminium alloy, plastic glass, Durable and practical

Glass lenses: plano-concave lens, biconcave lens, plano convex lens, biconvex lens