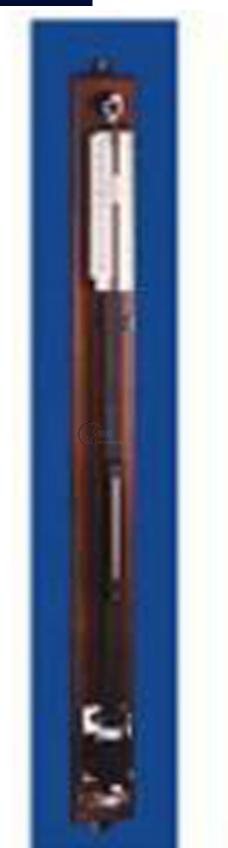

## **Didac Scientific**

Product Code . DS-LE-10852

Standard Fortin's Barometer

**Description** 

## **DESCRIPTION:-**

A glass tube would contain in an enameled & lacquered brass case, Would be mounted on a polished wooden board with plates for fixing to wall.

Fitted with thermometer with centigrade & Fahrenheit scale

A glass cylinder at the lower end of the barometer is provided with an ivory point to which the level of the mercury in the cistern is adjusted before readings are taken.

A ring support & three locking screws at base of instrument provide a means of securing the barometer in a vertical positions.

Measuring Range: 600 ~ 800 mmHg (Min),

Division: 0.05mmHg (min)

Temperature Range of thermometer: -16 ~ 46°C (Min)

Didac Scientific Pvt. Ltd,

Martinfield Business Centre, 108 Martinfield, Welwyn Garden City, United Kingdom