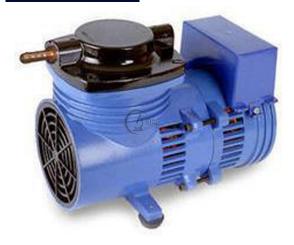

#### **DESCRIPTION:-**

V- Belt driven and mounted on base plate with belt guard.

Vacuum pump with motor 220volt AC single phase.

Vacuum displacement 32 litre / Min.

Compact Design

Low Noise Level

Maintenance Free

Easy to handle

Continuous Duty

Totally Dry Compressed Air

Low Running Cost

Pump Speed (m3/h): 3.5 (Min)

Ultimate Pressure (MPa): 0.09 (Min)

Rotate Speed: 1300 rpm (Min)

Working Voltage: 220 V / 50 Hz (Min)

Motor Power: 0.25 KW (Min)

Inlet Caliber: Dia. 7 mm (Min)

Didac Scientific Pvt. Ltd,

Martinfield Business Centre, 108 Martinfield, Welwyn Garden City , United Kingdom

Direct Contact Details Sales@didacscientific.co.uk