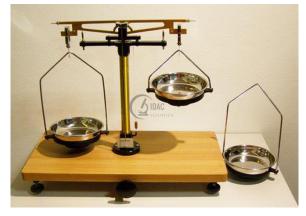

## **DESCRIPTION :-**

Capacity: 0 - 200 gm

Sensitivity: 10 mg (Min)

Pan diameter: 75 mm (Min)

Fine Marble base with spirit level and leveling screw in glass fitted case, complete with weight set

Finished in durable black enamel with chrome plated fitting and mounted on nicely polished heavy wooden base provided with leveling screws.

A third small pan with hook is supplied to use it as hydrostatic balance for Archimedes's principle.

Didac Scientific Pvt. Ltd, Martinfield Business Centre, 108 Martinfield, Welwyn Garden City , United Kingdom Direct Contact Details <sup>I</sup> sales@didacscientific.co.uk □ www.didacscientific.co.uk/