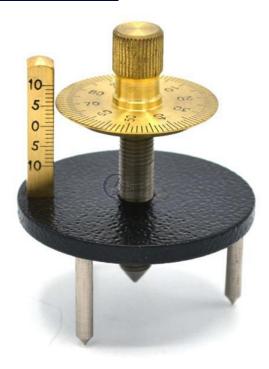

#### **DESCRIPTION:-**

Spherometer is for measuring the curvature of a round surface.

Typically this is used for measuring lenses in physics labs to determine focal length and other geometrical optic measurements.

This tool will measure the curvature of nearly any surface that fits between the 3 points (40mm apart).

It is a precise apparatus with a vertical measuring g raduation of 0.01mm.

It comprises of a circular metal table (Min. 50 mm diameter) with three accurately positioned steel legs

A ordinary steel screw thread working in a long adjustable bearing

A circular scale is carried on the thread and a vertical scale on the table to take accurate readings

Didac Scientific Pvt. Ltd,