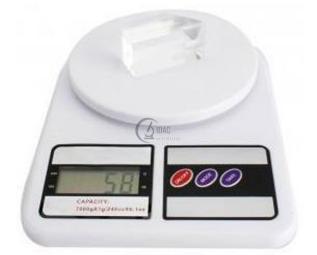

### **DESCRIPTION :-**

The balances designed with the user simplicity in the mind features high contrast large LCD display for easy viewing, auto zero tracking, auto power saving, automatic external calibration, tare adjustment, highly accurate load cells, overload protection and weather proof design.

These features combine to provide a reliable, efficient high quality balance of outstanding value.

Capacity: 1000 gm (Min)

Sensitivity / Accuracy: 0.5 gm (Min)

#### Display Modes: g & oz

**Key function:** ON/TARE, MODE, OFF, LCD display , Auto / Manual Shut Off, Standard accessories with operation manual

Didac Scientific Pvt. Ltd, Martinfield Business Centre, 108 Martinfield, Welwyn Garden City , United Kingdom Direct Contact Details <sup>I</sup> sales@didacscientific.co.uk □ www.didacscientific.co.uk/